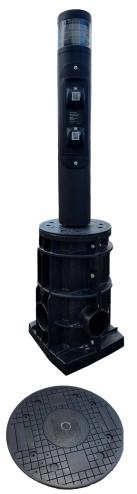

## **Greenpipe 1Base**

Greenpipe 1 Base is a universal base. Thanks to the lid's unique design (works as an adapter) you can anchor all current and future charging stations in Greenpipe 1Base. If after a while you would need to replace your charging post to another, one does not have to replace the entire base, but only the lid.

Expand with charging stations as the need increases, without having to dig again! By installing several Greenpipe 1Base at the first excavation, you are prepared to expand its facility with more charging stations as the need increases. It saves on both time and money, as you can avoid further future extra earthworks etc. All that is left to install for a future charging station, is a lid and any collision protection.

| Height | Width | Length | Weight                            | Pieces/EU<br>pallet | Insert,<br>extra height | Savings in oil & Co <sub>2</sub> -eq | Article Nr |
|--------|-------|--------|-----------------------------------|---------------------|-------------------------|--------------------------------------|------------|
| (cm)   | (cm)  | (cm)   | (kg)                              |                     | (cm)                    | 2 -                                  |            |
| 62     | 40    | 40     | 19<br>(of which lid is<br>3.5 kg) | 24                  | 20                      | 29.0l/44.0kg                         | 12001      |