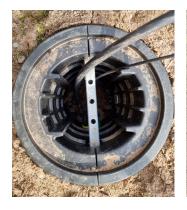

## **Greenpipe 1Base**

Greenpipe 1 Base is a universal base. Thanks to the lid's unique design (works as an adapter) you can anchor all current and future charging stations in Greenpipe 1Base. If after a while you would need to replace your charging post to another, one does not have to replace the entire base, but only the lid.

- Quick and easy installation.
- Good working environment for installers.
- Made of 100 % high quality recycled PP-EPDM plastic.
- Up to 60 % environmental savings compared to virgin material.
- The lid's design contributes to a universal solution for the present and future charging posts.
- Prepare for the future and expand as the need for more charging posts increases.